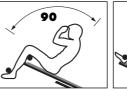

90

exercise. Sit down on the board so as to prop the front of your feet on the lower foot props. (To intensify the exercise, you can prop your feet between the board and the upper foot props).

#### **MOVEMENT DECOMPOSITION:**

Starting position, seated on the board, place your hands along the body at chest or front level. Breathe in and lean backward without ever going beyond an angle superior to 90° between your thighs and your chest. It is useless to go beyond that point. Furthermore, if you lean backward too far you could injure yourself in the loins. While puffing, curl yourself up so as to bring your chin close to your knees. Think of curling up so as to contract your stomach muscles by bringing together your sternum and your pelvis. Come back to your original position while breathing in, your stomach muscles should remain contracted. Your head and your shoulders should not be relaxed. Start the movement again while breathing out.

#### **MOVEMENT DECOMPOSITION:**

With your knees bent. Start the exercise with your thighs at a 90° angle with your chest. It is useless to bring the legs down too far. Furthermore, you run the risk of placing your back in hyperextension.