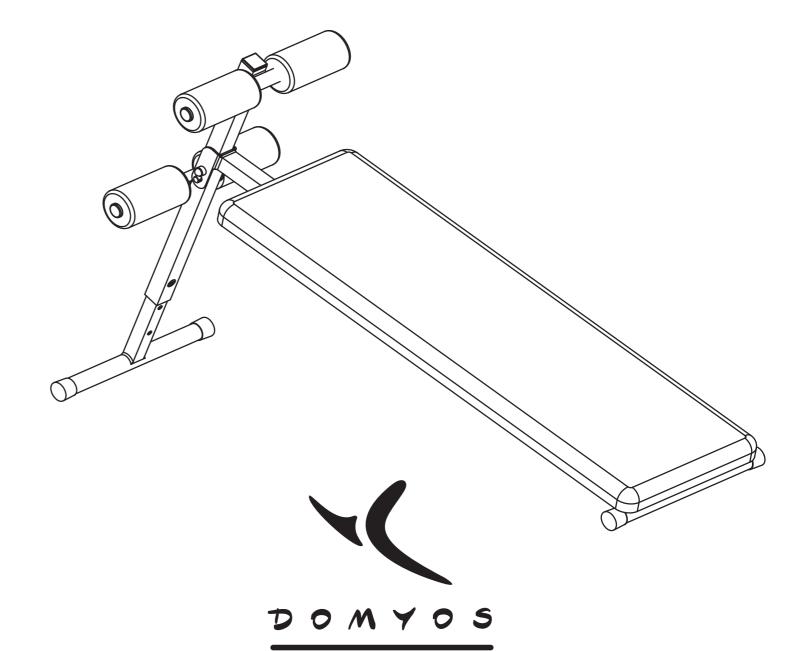

# PRESENTATION

The PA250 is an appliance designed to strengthen the stomach muscles. The abdominal board is designed to take chest-raising exercises.

The exercises notably aim at working on the long straight and long oblique muscles.