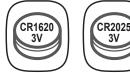

- From the "time" screen
- From any of the other screens 
   Press and hold

- Add the date to the "time" screen
- Return to the menu

► Press €.

► Press twice.

W 500 S Swip W 500 M Swip W 500+ M Swip To change the battery: contact the retail outlet where you bought your product. If you change it yourself, you risk damaging the seal and impairing the waterproof design as well as voiding your warranty. Battery life is influenced by the length of time it is stored in the shop and the way in which you use the product.