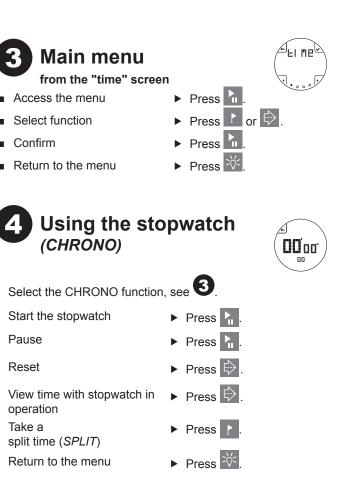

| and performance                                                                | ce.                                                                               |                                                                                                      |                                  |                                    |                  |
|--------------------------------------------------------------------------------|-----------------------------------------------------------------------------------|------------------------------------------------------------------------------------------------------|----------------------------------|------------------------------------|------------------|
| WARM UP<br>RUN<br>REST<br>REPEAT<br>COOL                                       | Warm up phase<br>Acceleration p<br>Deceleration p<br>Number of rep<br>Warm down p | ohase<br>phase<br>peated <i>RUN</i> + <i>REST</i> sequences                                          |                                  |                                    |                  |
| <ul> <li>Select the T</li> </ul>                                               | IMER function,                                                                    | see 3.                                                                                               |                                  |                                    |                  |
| <ul> <li>Adjust the c</li> </ul>                                               | ountdown time                                                                     | Press and follow the intuitive guide, see                                                            |                                  |                                    |                  |
| <ul><li>Start</li><li>Pause</li><li>Reset</li><li>Return to the menu</li></ul> |                                                                                   | <ul> <li>Press</li> <li>Press</li> <li>Press</li> <li>Press</li> <li>Press</li> <li>Press</li> </ul> |                                  |                                    |                  |
|                                                                                |                                                                                   |                                                                                                      |                                  | <b>rm (ALAR</b><br>the "time" scre |                  |
|                                                                                |                                                                                   |                                                                                                      | <ul> <li>View the ala</li> </ul> | arm time                           | ► Press 🔅 twice. |
|                                                                                |                                                                                   |                                                                                                      | Set the alar                     | m time                             | Press twice on   |
|                                                                                |                                                                                   | followed by 1.                                                                                       |                                  |                                    |                  |
| ON = active<br>Adjust the h                                                    | or OFF = inacti<br>ours and minute                                                |                                                                                                      |                                  |                                    |                  |
| <ul> <li>Stop the ala</li> </ul>                                               | rm sound                                                                          | <ul> <li>Press any button.</li> </ul>                                                                |                                  |                                    |                  |
| 7 Set                                                                          | tings (SE                                                                         | <b>T</b> )                                                                                           |                                  |                                    |                  |
| <ul> <li>Select the S</li> </ul>                                               | ET function, se                                                                   |                                                                                                      |                                  |                                    |                  |
| <ul> <li>Choose iten</li> </ul>                                                | n to set                                                                          | ► Press 🖾 or 下.                                                                                      |                                  |                                    |                  |
| DATE = date s                                                                  | tting<br>prmat; <i>HOUR</i> = I<br>etting                                         | • Press $\square$ .                                                                                  |                                  |                                    |                  |
| <i>ddMM</i> = day r<br>ALARM = alarr                                           | MONTH = mor<br>nonth ; MMdd =<br>n time setting<br>down time settin               | month day                                                                                            |                                  |                                    |                  |
| <ul> <li>Follow the in<br/>data.</li> </ul>                                    | ntuitive onscree                                                                  | n guide, see <b>1</b> , for setting the                                                              |                                  |                                    |                  |