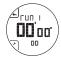

| and performance                                                                | ce.                                                                               |                                                                                                      |                                  |                                    |                  |
|--------------------------------------------------------------------------------|-----------------------------------------------------------------------------------|------------------------------------------------------------------------------------------------------|----------------------------------|------------------------------------|------------------|
| WARM UP<br>RUN<br>REST<br>REPEAT<br>COOL                                       | Warm up phase<br>Acceleration p<br>Deceleration p<br>Number of rep<br>Warm down p | ohase<br>phase<br>peated <i>RUN</i> + <i>REST</i> sequences                                          |                                  |                                    |                  |
| <ul> <li>Select the T</li> </ul>                                               | IMER function,                                                                    | see 3.                                                                                               |                                  |                                    |                  |
| <ul> <li>Adjust the c</li> </ul>                                               | ountdown time                                                                     | Press and follow the intuitive guide, see                                                            |                                  |                                    |                  |
| <ul><li>Start</li><li>Pause</li><li>Reset</li><li>Return to the menu</li></ul> |                                                                                   | <ul> <li>Press</li> <li>Press</li> <li>Press</li> <li>Press</li> <li>Press</li> <li>Press</li> </ul> |                                  |                                    |                  |
|                                                                                |                                                                                   |                                                                                                      |                                  | <b>rm (ALAR</b><br>the "time" scre |                  |
|                                                                                |                                                                                   |                                                                                                      | <ul> <li>View the ala</li> </ul> | arm time                           | ► Press 🔅 twice. |
|                                                                                |                                                                                   |                                                                                                      | Set the alar                     | m time                             | Press twice on   |
|                                                                                |                                                                                   | followed by 1.                                                                                       |                                  |                                    |                  |
| ON = active<br>Adjust the h                                                    | or OFF = inacti<br>ours and minute                                                |                                                                                                      |                                  |                                    |                  |
| <ul> <li>Stop the ala</li> </ul>                                               | rm sound                                                                          | <ul> <li>Press any button.</li> </ul>                                                                |                                  |                                    |                  |
| 7 Set                                                                          | tings (SE                                                                         | <b>T</b> )                                                                                           |                                  |                                    |                  |
| <ul> <li>Select the S</li> </ul>                                               | ET function, se                                                                   |                                                                                                      |                                  |                                    |                  |
| <ul> <li>Choose iten</li> </ul>                                                | n to set                                                                          | ► Press 🖾 or 下.                                                                                      |                                  |                                    |                  |
| DATE = date s                                                                  | tting<br>prmat; <i>HOUR</i> = I<br>etting                                         | • Press $\square$ .                                                                                  |                                  |                                    |                  |
| <i>ddMM</i> = day r<br>ALARM = alarr                                           | MONTH = mor<br>nonth ; MMdd =<br>n time setting<br>down time settin               | month day                                                                                            |                                  |                                    |                  |
| <ul> <li>Follow the in<br/>data.</li> </ul>                                    | ntuitive onscree                                                                  | n guide, see <b>1</b> , for setting the                                                              |                                  |                                    |                  |