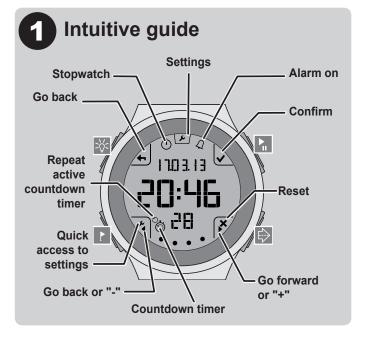

2 First use

- To start your product, press any button for 5 seconds.
- Follow the intuitive onscreen guide, see 1, for setting the time and date.

This model is equipped with a 4 interval countdown timer for performing a segmented workout to improve your endurance and performance.