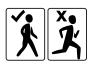

#### 3.3 Starting the measurement

Your pedometer starts to measure automatically when you start walking.

The algorithms used to calculate the different values displayed by your pedometer have been developed for walking and brisk walking only. The accuracy of these values will be severely reduced if used when running. Therefore, we do not recommend using this product for running.