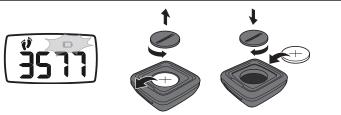

To change the battery: contact the retail outlet where you bought your product. If you change it yourself, you risk damaging the seal and impairing the waterproof design as well as voiding your warranty. Battery life is influenced by the length of time it is stored in the shop and the way in which you use the product.