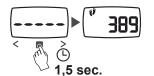

#### 2.1 Setting procedure

Confirm < > increase/decrease the values

You can leave the settings menu at any time and return to the main menu by pressing the  $\blacksquare$  button for 1.5 seconds.