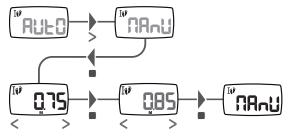

#### 2.2 Setting your stride length

By default, your stride length is calculated according to your height. If you wish to customise your stride length, please go to "Manu" mode

To find out your stride length, walk 10 metres while counting the number of steps then do this calculation: stride length = 10 metres / number of steps.