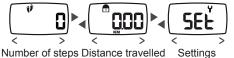

#### 2.2 Setting your stride length

By default, your stride length is calculated according to your height. If you wish to customise your stride length, please go to "Manu" mode

To find out your stride length, walk 10 metres while counting the number of steps then do this calculation: stride length = 10 metres / number of steps.