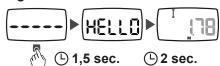

#### 1.1. Switching on

1.2 Setting your height

Setting your height enables automatic calculation of your length of stride. The length of stride can also be set manually in the settings menu.