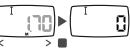

### i II ONwalk 100

# Left / - Screen Key holder Confirm / Reset to zero

## Geůnaute

### First set-up

#### 1.1. Switching on



1.2 Setting your height



Setting your height enables automatic calculation of your length of stride. The length of stride can also be set manually in the settings menu.



#### 2.1 Setting procedure

Confirm < > increase/decrease the values

You can leave the settings menu at any time and return to the main menu by pressing the  $\blacksquare$  button for 1.5 seconds.



#### 2.2 Setting your stride length

By default, your stride length is calculated according to your height. If you wish to customise your stride length, please go to "Manu" mode

To find out your stride length, walk 10 metres while counting the number of steps then do this calculation: stride length = 10 metres / number of steps.



3.4. Resetting to zero



3.5 Automatic standby





Use

3.1 Positioning the product



#### 3.3 Starting the mea