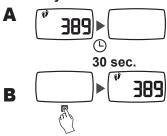

3.4. Resetting to zero

3.5 Automatic standby

Use

3.1 Positioning the product

#### 3.3 Starting the measurement

Your pedometer starts to measure automatically when you start walking.

The algorithms used to calculate the different values displayed by your pedometer have been developed for walking and brisk walking only. The accuracy of these values will be severely reduced if used when running. Therefore, we do not recommend using this product for running.