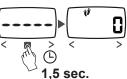

#### 2.1 Setting procedure

Confirm < > increase/decrease the values

You can leave the settings menu at any time and return to the main menu by pressing the  $\blacksquare$  button for 1.5 seconds.