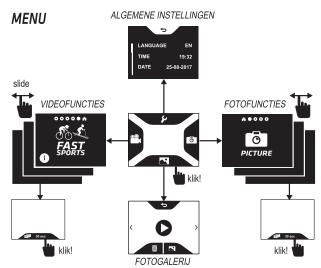

# MENU

# **VIDEOFUNCTIES**

Optimale instellingen voor dynamische sportbeoefening 1080p (Full HD) 60fps groothoek en stabilisator

1080p (Full HD) 30fps

groothoek

Optimale instellingen voor langzame sporttakken

Timelanse video 1 foto / 2s, 5s, 10s, 30s, 60s, 300s

Slow motion video 720p / 120fps

2.7K 2.7K (4:3) 1440P

NTSC (fps) PAL (fps) 24/30 24/30/60

24/25 24/25/50

W : Breed W : Breed W/M/N : Breed/Medium/Smal

# **FOTOFUNCTIES**

Snelle fotoserie x30 pics / 1s, 2s, 3s, 6s

Zelfontspanner 1s, 3s, 5s, 10s, 30s

Timelapse foto 1 foto / 2s, 5s, 10s, 30s, 60s, 300s

2 min

auto

# ALGEMENE INSTELLINGEN (1/3)

**BEKIJKEN** 

# ALGEMENE INSTELLINGEN (2/3)

Activeert de camera in de laatste video/fotofunctie

# ALGEMENE INSTELLINGEN (3/3)