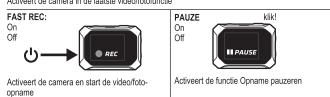

# **BESCHRIJVING**

kort indrukken: De video starten / pauzeren

lang indrukken:

De camera aanzetten en de opname starten / opname stoppen

Een foto maken / Een foto maken tijdens de video

lang indrukken:

De camera aanzetten en een foto maken

# ALGEMENE INSTELLINGEN (2/3)

Activeert de camera in de laatste video/fotofunctie