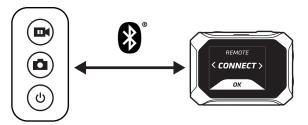

# AFSTANDSBEDIENING (OPTIONEEL)

Uw afstandsbediening koppelen door te procedure te volgen nadat u de functie AFSTANDSBEDIENING hebt geactiveerd in de algemene camera-instellingen.

instructies van de applicatie.