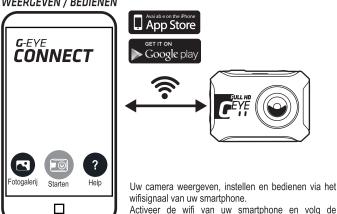

EOFUNCTIES**



Optimale instellingen voor dynamische sportbeoefening 1080p (Full HD) 60fps groothoek en stabilisator



1080p (Full HD) 30fps

groothoek

Optimale instellingen voor langzame sporttakken

Timelanse video 1 foto / 2s, 5s, 10s, 30s, 60s, 300s



Slow motion video 720p / 120fps



2.7K 2.7K (4:3) 1440P

NTSC (fps) PAL (fps) 24/30 24/30/60

24/25 24/25/50

W : Breed W : Breed W/M/N : Breed/Medium/Smal

# **FOTOFUNCTIES**









Snelle fotoserie x30 pics / 1s, 2s, 3s, 6s





Zelfontspanner 1s, 3s, 5s, 10s, 30s



Timelapse foto 1 foto / 2s, 5s, 10s, 30s, 60s, 300s

2 min

auto

# ALGEMENE INSTELLINGEN (1/3)







**BEKIJKEN** 



# ALGEMENE INSTELLINGEN (2/3)



Activeert de camera in de laatste video/fotofunctie



# ALGEMENE INSTELLINGEN (3/3)





# WEERGEVEN / BEDIENEN



# AFSTANDSBEDIENING (OPTIONEEL)

Uw afstandsbediening koppelen door te procedure te volgen nadat u de functie AFSTANDSBEDIENING hebt geactiveerd in de algemene camera-instellingen.

instructies van de applicatie.



## TV WEERGAVE

Met behulp van een mini-HDMI kabel (optioneel) kunt u het video/fotomateriaal weergeven op een



# DE CAMERA BEVESTIGEN



De zelfklevende houders uitsluitend op een schone gladde ondergrond bevestigen bij kamertemperatuur

Wacht 24 uur voordat u de camera gebruikt.

# TECHNISCHE SPECIFICATIES

Gewicht & afmetingen GEYE900: Gewicht: 106g / 207g met behuizing Hoogte: 50mm

Breedte: 68mm

Diepte: 27mm / 36mm met lens

Batterij type GEYE900: Li-ion batterii. 1480mAh Hoofdmateriaal: ABS

# ALGEMENE PRODUCTVEILIGHEID











Het apparaat met zorg behandelen, ni