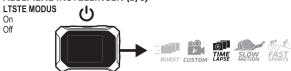

# MENU

# **VIDEOFUNCTIES**

Optimale instellingen voor dynamische sportbeoefening 1080p (Full HD) 60fps groothoek en stabilisator

1080p (Full HD) 30fps

groothoek

Optimale instellingen voor langzame sporttakken

Timelanse video 1 foto / 2s, 5s, 10s, 30s, 60s, 300s

Slow motion video 720p / 120fps

2.7K 2.7K (4:3) 1440P

NTSC (fps) PAL (fps) 24/30 24/30/60

24/25 24/25/50

W : Breed W : Breed W/M/N : Breed/Medium/Smal

# **FOTOFUNCTIES**

Snelle fotoserie x30 pics / 1s, 2s, 3s, 6s

Zelfontspanner 1s, 3s, 5s, 10s, 30s

Timelapse foto 1 foto / 2s, 5s, 10s, 30s, 60s, 300s

2 min

auto