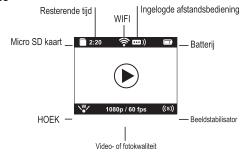

VASTE RODE LED

= Video op pauze of camera wordt geladen.

# ROOD LED KNIPPERLICHT

= Foto- of video-opname wordt gemaakt of batterij bijna leeg.