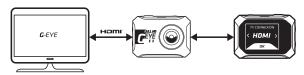

## TV WEERGAVE

Met behulp van een mini-HDMI kabel (optioneel) kunt u het video/fotomateriaal weergeven op een