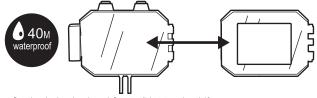

# GEBRUIK MET WATERDICHTE BOX

- Standaard achterdeur (massief): waterdicht tot maximaal 40 m Voor een perfecte waterdichtheid is het belangrijk de afdichting schoon te houden. Spoelen met stromend water.
- Standaard achterdeur met lichtopening: voor in een droge stofvrije omgeving: toegang tot touchscreen en krachtigere geluidsopname.