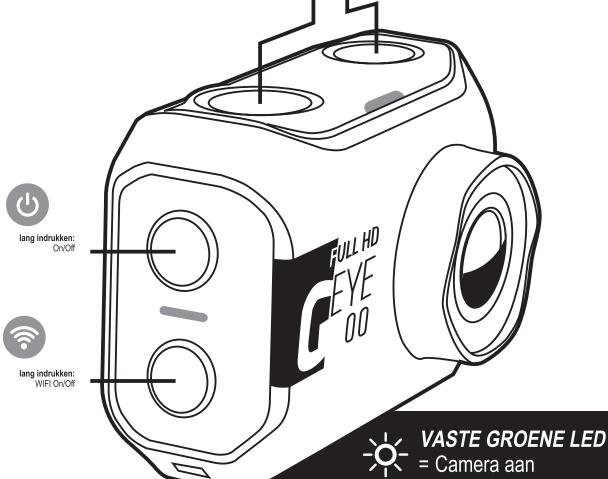

# **BESCHRIJVING**

kort indrukken: De video starten / pauzeren

lang indrukken:

De camera aanzetten en de opname starten / opname stoppen

Een foto maken / Een foto maken tijdens de video

lang indrukken:

De camera aanzetten en een foto maken

VASTE RODE LED

= Video op pauze of camera wordt geladen.

# ROOD LED KNIPPERLICHT

= Foto- of video-opname wordt gemaakt of batterij bijna leeg.